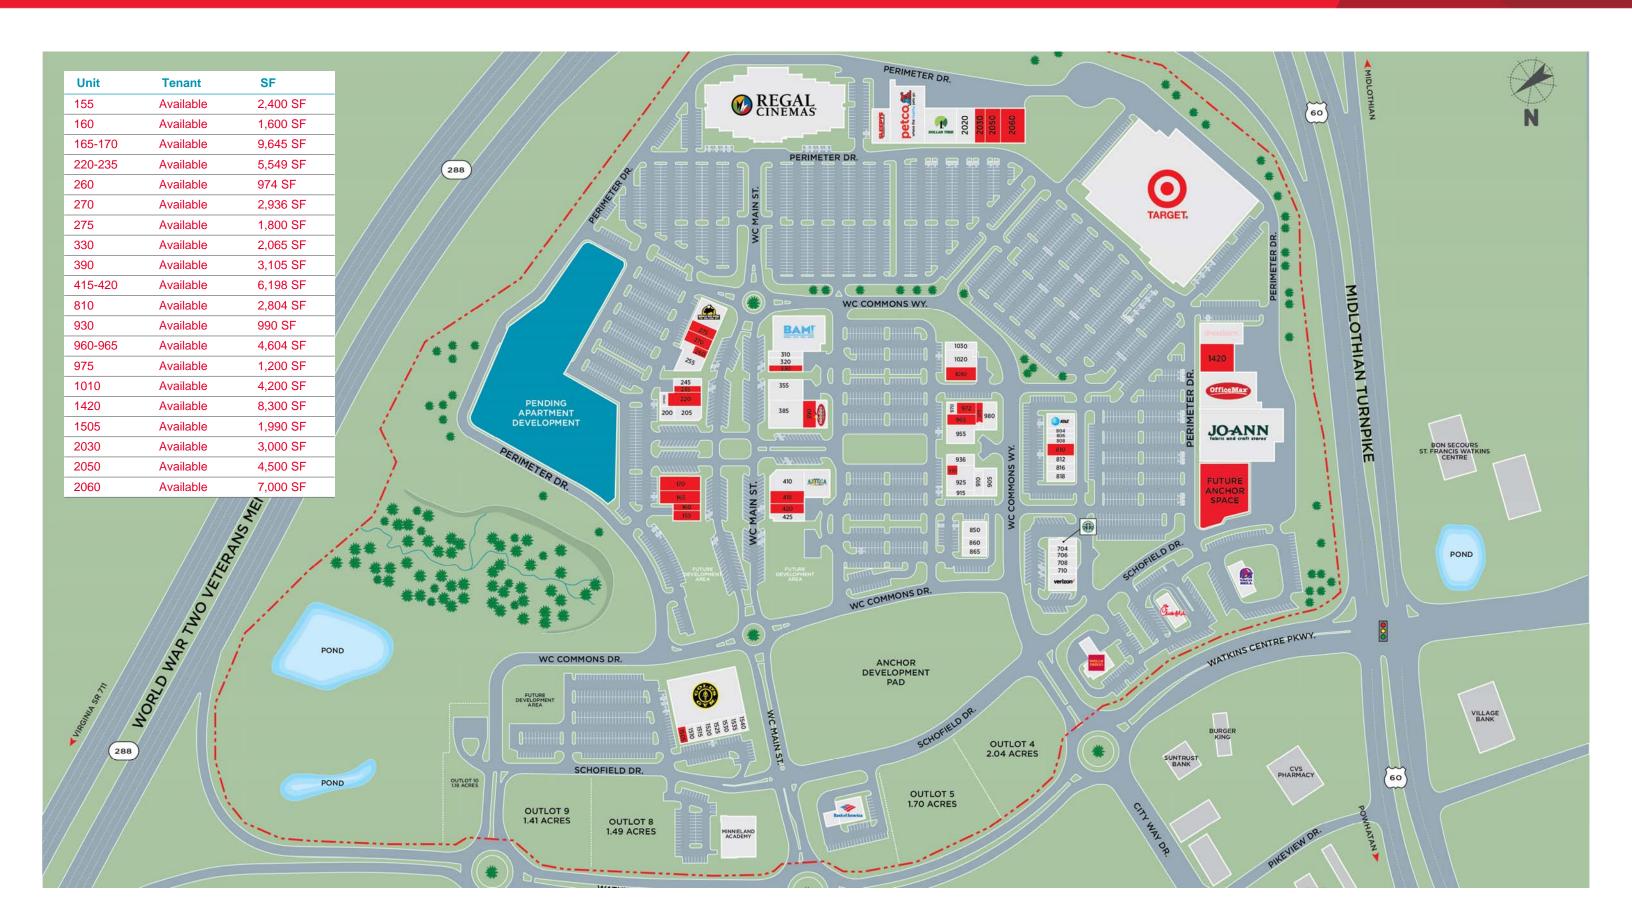

| Specifications | Specifications                                                                                                                                                                                                                                                                   |  |  |
|----------------|----------------------------------------------------------------------------------------------------------------------------------------------------------------------------------------------------------------------------------------------------------------------------------|--|--|
| Address        | 15786 WC Main Street<br>Midlothian, Virginia 23113                                                                                                                                                                                                                               |  |  |
| Total Size     | 650,000 SF of existing retail with potential to expand                                                                                                                                                                                                                           |  |  |
| Site Size      | 128 acres                                                                                                                                                                                                                                                                        |  |  |
| Year Built     | 2009                                                                                                                                                                                                                                                                             |  |  |
| Location       | Prime Chesterfield location at the intersection of heavily traveled Route 288 and Midlothian Turnpike                                                                                                                                                                            |  |  |
| Features       | <ul> <li>Strong national anchors</li> <li>Multiple anchor positions available</li> <li>High-profile outparcels available</li> <li>Unparalleled access with easy egress</li> <li>Competitive rental rates</li> <li>Adjacent to Bon Secour's St. Francis Watkins Centre</li> </ul> |  |  |

| Demographics       |         |         |          |  |
|--------------------|---------|---------|----------|--|
|                    | 3 Miles | 5 Miles | 10 Miles |  |
| Population         | 20,088  | 55,444  | 290,094  |  |
| No. of Households  | 7,948   | 21,637  | 113,892  |  |
| Daytime Population | 6,657   | 25,228  | 128,047  |  |

| Traffic Counts      |            |  |  |
|---------------------|------------|--|--|
| Route 288           | 40,000 VPD |  |  |
| Midlothian Turnpike | 33,000 VPD |  |  |

## Join Major Retailers

| Unit    | Tenant                 | SF       |
|---------|------------------------|----------|
| 802     | AT&T                   | 3,200 SF |
| 804     | Great Clips            | 1,200 SF |
| 806     | LT Nails               | 1,200 SF |
| 808     | Cell Phone Repair      | 1,200 SF |
| 812     | Game Stop              | 1,880 SF |
| 816     | Tropical Smoothie Cafe | 1,800 SF |
| 818     | Five Guys              | 2,279 SF |
| 850     | McAlister's Deli       | 3,600 SF |
| 860     | Mathnasium             | 1,581 SF |
| 865     | WhichWich              | 1,700SF  |
| 905-910 | Encore Dance Studio    | 5,063 SF |
| 915     | Sweet Frog             | 1,310 SF |
| 925     | Ortho On Call          | 7,790 SF |
| 936     | Luxury Pool & Spa      | 2,500 SF |
| 955     | Latitudes              | 4,510 SF |
| 970     | Edward Jones           | 1,000 SF |
| 980     | Escape Massage         | 3,200 SF |

| Unit      | Tenant                | SF       |
|-----------|-----------------------|----------|
| 1020-1030 | Chippenham Pediatrics | 6,000 SF |
| 1300      | Sleepy's              | 5,200 SF |
| 1410      | Dress Barn            | 7,500 SF |
| 1510-1515 | Glow Med Spa          | 1,904 SF |
|           |                       |          |

Kumon Learning Center

Horsey Orthodontics

**Dollar Tree** 

Maurice's

1,208 SF

4,824 SF

9,325 SF

5,200 SF