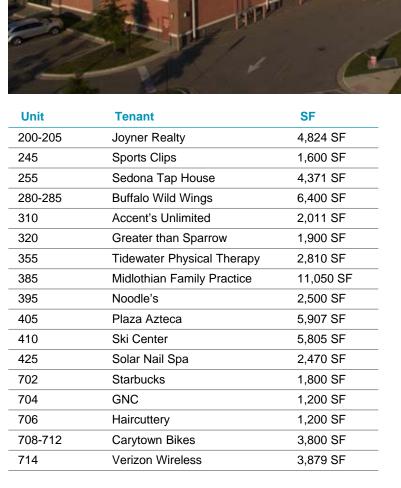

## Join Major Retailers

| Unit    | Tenant                 | SF       |
|---------|------------------------|----------|
| 802     | AT&T                   | 3,200 SF |
| 804     | Great Clips            | 1,200 SF |
| 806     | LT Nails               | 1,200 SF |
| 808     | Cell Phone Repair      | 1,200 SF |
| 812     | Game Stop              | 1,880 SF |
| 816     | Tropical Smoothie Cafe | 1,800 SF |
| 818     | Five Guys              | 2,279 SF |
| 850     | McAlister's Deli       | 3,600 SF |
| 860     | Mathnasium             | 1,581 SF |
| 865     | WhichWich              | 1,700SF  |
| 905-910 | Encore Dance Studio    | 5,063 SF |
| 915     | Sweet Frog             | 1,310 SF |
| 925     | Ortho On Call          | 7,790 SF |
| 936     | Luxury Pool & Spa      | 2,500 SF |
| 955     | Latitudes              | 4,510 SF |
| 970     | Edward Jones           | 1,000 SF |
| 980     | Escape Massage         | 3,200 SF |

| Unit      | Tenant                | SF       |
|-----------|-----------------------|----------|
| 1020-1030 | Chippenham Pediatrics | 6,000 SF |
| 1300      | Sleepy's              | 5,200 SF |
| 1410      | Dress Barn            | 7,500 SF |
| 1510-1515 | Glow Med Spa          | 1,904 SF |
|           |                       |          |

Kumon Learning Center

Horsey Orthodontics

**Dollar Tree** 

Maurice's

1,208 SF

4,824 SF

9,325 SF

5,200 SF