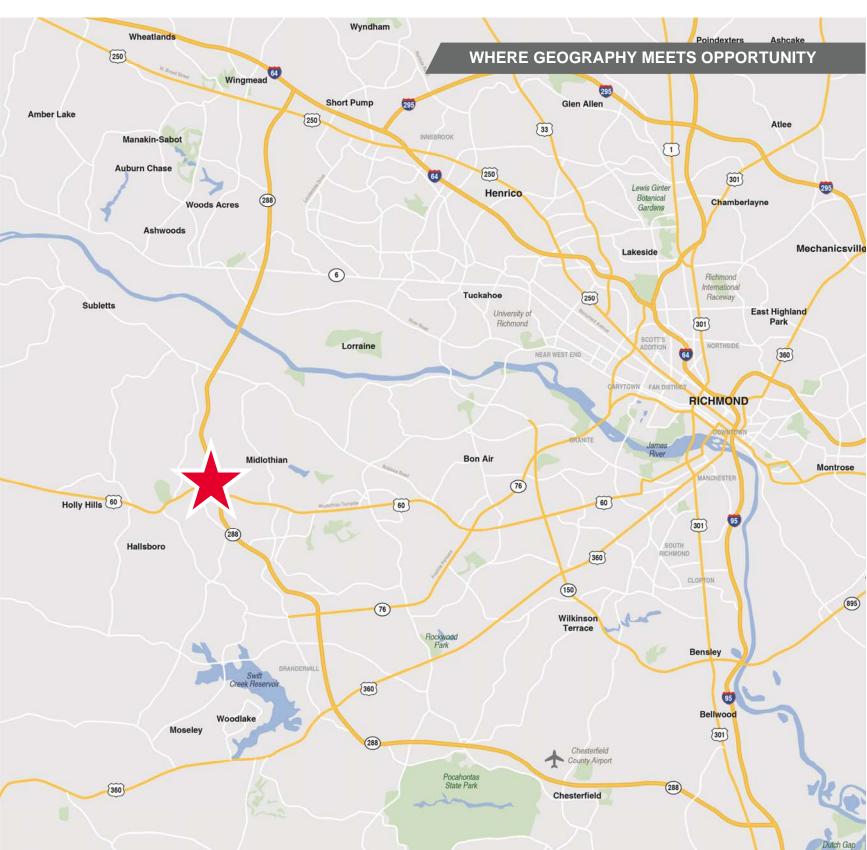

| Specifications | Specifications                                                                                                                                                                                                                                                                   |  |  |
|----------------|----------------------------------------------------------------------------------------------------------------------------------------------------------------------------------------------------------------------------------------------------------------------------------|--|--|
| Address        | 15786 WC Main Street<br>Midlothian, Virginia 23113                                                                                                                                                                                                                               |  |  |
| Total Size     | 650,000 SF of existing retail with potential to expand                                                                                                                                                                                                                           |  |  |
| Site Size      | 128 acres                                                                                                                                                                                                                                                                        |  |  |
| Year Built     | 2009                                                                                                                                                                                                                                                                             |  |  |
| Location       | Prime Chesterfield location at the intersection of heavily traveled Route 288 and Midlothian Turnpike                                                                                                                                                                            |  |  |
| Features       | <ul> <li>Strong national anchors</li> <li>Multiple anchor positions available</li> <li>High-profile outparcels available</li> <li>Unparalleled access with easy egress</li> <li>Competitive rental rates</li> <li>Adjacent to Bon Secour's St. Francis Watkins Centre</li> </ul> |  |  |