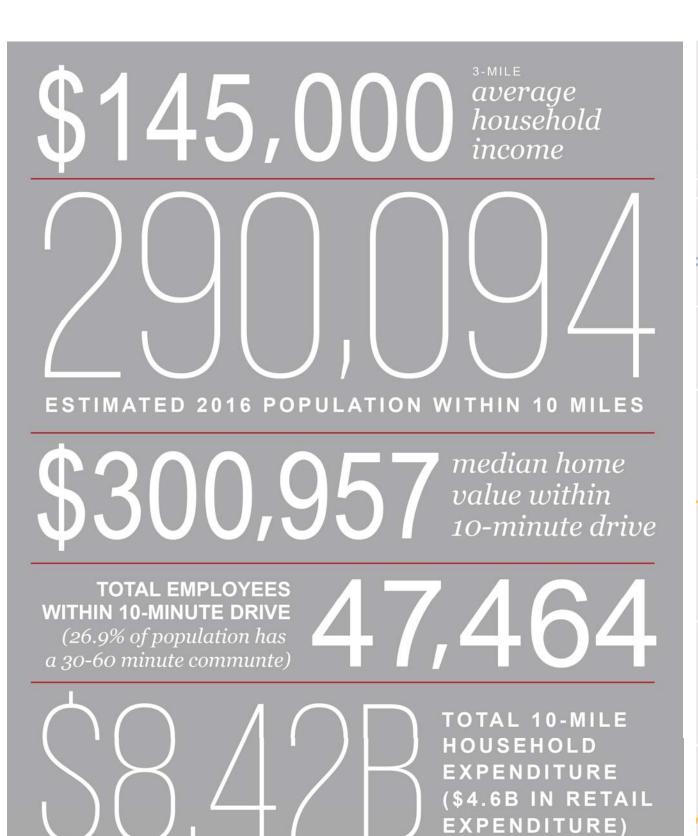

| Demographics       |         |         |          |  |
|--------------------|---------|---------|----------|--|
|                    | 3 Miles | 5 Miles | 10 Miles |  |
| Population         | 20,088  | 55,444  | 290,094  |  |
| No. of Households  | 7,948   | 21,637  | 113,892  |  |
| Daytime Population | 6,657   | 25,228  | 128,047  |  |

| Traffic Counts      |            |  |  |
|---------------------|------------|--|--|
| Route 288           | 40,000 VPD |  |  |
| Midlothian Turnpike | 33,000 VPD |  |  |