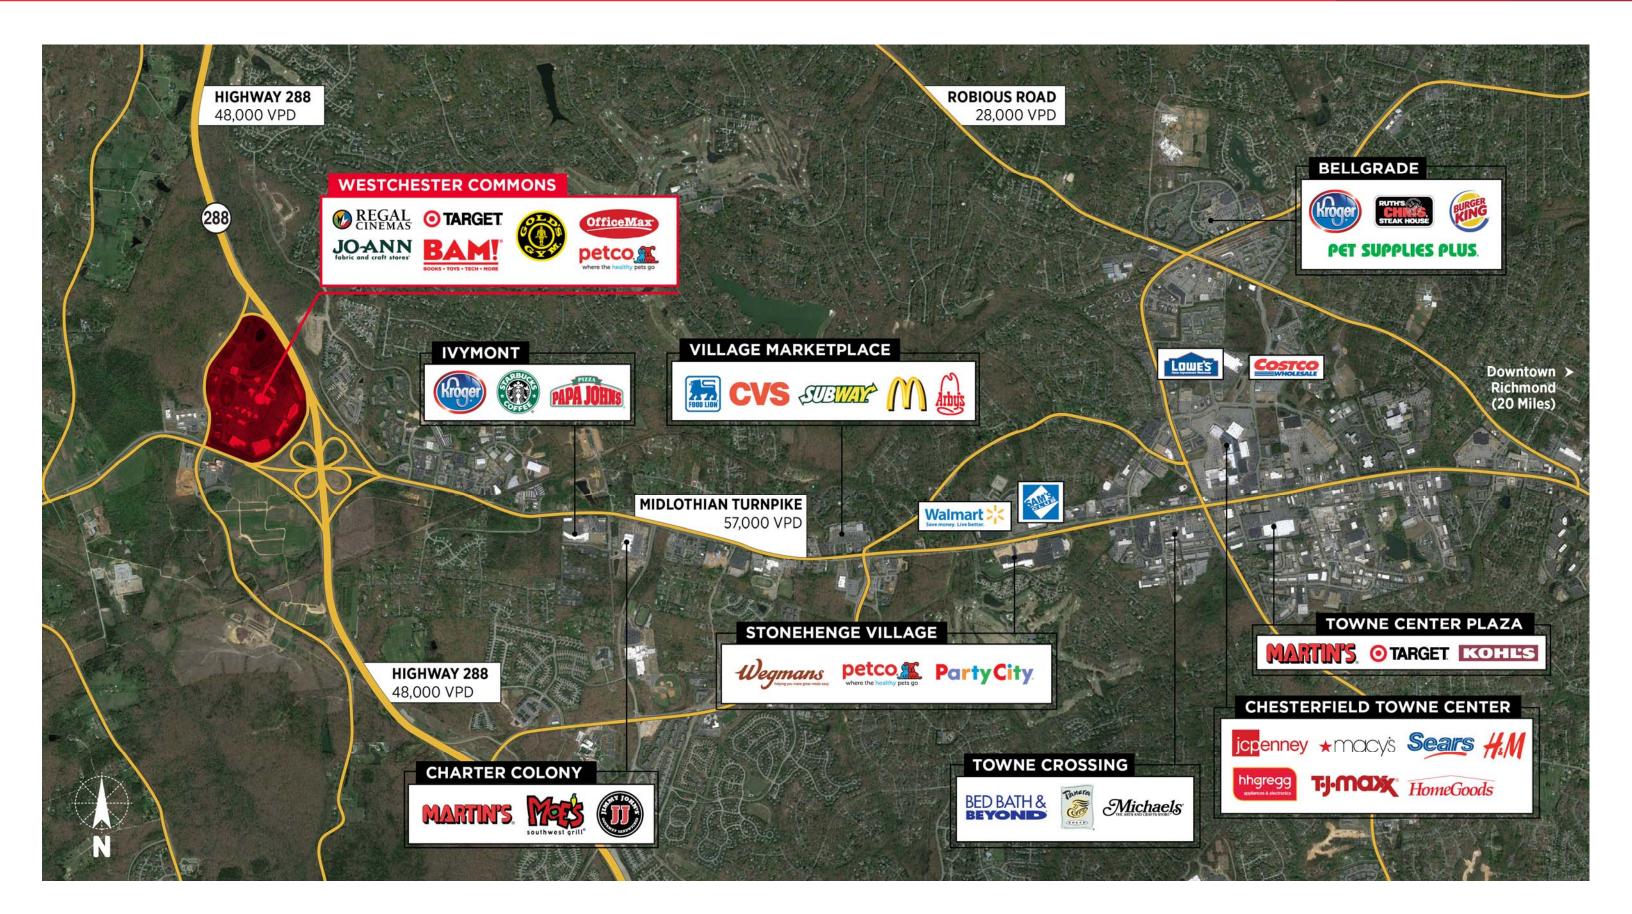

| Specifications | Specifications                                                                                                                                                                                                                                                                   |  |  |
|----------------|----------------------------------------------------------------------------------------------------------------------------------------------------------------------------------------------------------------------------------------------------------------------------------|--|--|
| Address        | 15786 WC Main Street<br>Midlothian, Virginia 23113                                                                                                                                                                                                                               |  |  |
| Total Size     | 650,000 SF of existing retail with potential to expand                                                                                                                                                                                                                           |  |  |
| Site Size      | 128 acres                                                                                                                                                                                                                                                                        |  |  |
| Year Built     | 2009                                                                                                                                                                                                                                                                             |  |  |
| Location       | Prime Chesterfield location at the intersection of heavily traveled Route 288 and Midlothian Turnpike                                                                                                                                                                            |  |  |
| Features       | <ul> <li>Strong national anchors</li> <li>Multiple anchor positions available</li> <li>High-profile outparcels available</li> <li>Unparalleled access with easy egress</li> <li>Competitive rental rates</li> <li>Adjacent to Bon Secour's St. Francis Watkins Centre</li> </ul> |  |  |

| Traffic Counts      |            |  |  |
|---------------------|------------|--|--|
| Route 288           | 40,000 VPD |  |  |
| Midlothian Turnpike | 33,000 VPD |  |  |