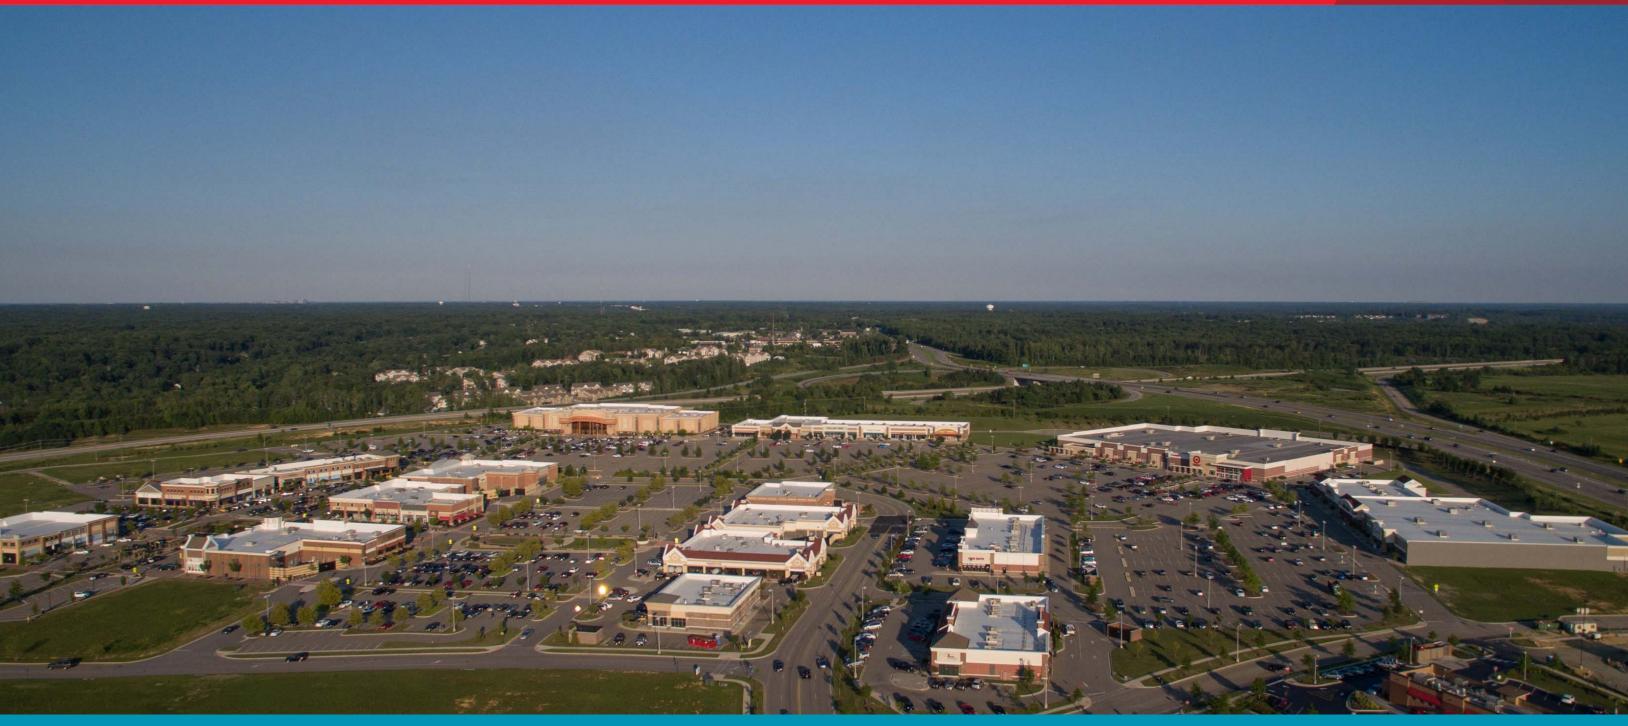

## PREMIER RETAIL SPACE FOR LEASE Westchester Commons Shopping Center

**SUPERIOR** 

ACCESS

**HIGHLY** 

SUCCESSFUL

RESTAURANTS

**DIVERSE** 

**TENANTS** 

| Specifications | Specifications                                                                                                                                                                                                                                                                   |  |  |
|----------------|----------------------------------------------------------------------------------------------------------------------------------------------------------------------------------------------------------------------------------------------------------------------------------|--|--|
| Address        | 15786 WC Main Street<br>Midlothian, Virginia 23113                                                                                                                                                                                                                               |  |  |
| Total Size     | 650,000 SF of existing retail with potential to expand                                                                                                                                                                                                                           |  |  |
| Site Size      | 128 acres                                                                                                                                                                                                                                                                        |  |  |
| Year Built     | 2009                                                                                                                                                                                                                                                                             |  |  |
| Location       | Prime Chesterfield location at the intersection of heavily traveled Route 288 and Midlothian Turnpike                                                                                                                                                                            |  |  |
| Features       | <ul> <li>Strong national anchors</li> <li>Multiple anchor positions available</li> <li>High-profile outparcels available</li> <li>Unparalleled access with easy egress</li> <li>Competitive rental rates</li> <li>Adjacent to Bon Secour's St. Francis Watkins Centre</li> </ul> |  |  |